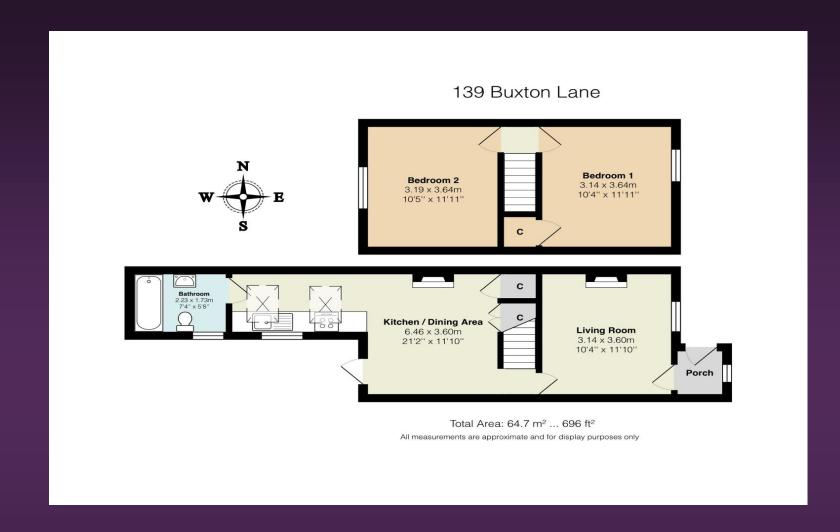

RAYNERS

BUXTON LANE CATERHAM, SURREY, CR3 5HN

This two double bedroom victorian style cottage is offered to the market with no onward chain. In our opinion this property has lovely kerb appeal set within a prominent and pretty terrace close to lovely open countryside. Accommodation includes two reception rooms both with feature fireplaces, modern kitchen and bathroom and two double bedrooms to the first floor. The property has recently been decorated and recarpeted providing a fresh canvas for the new buyer. To the rear is a private westerly facing garden with a gate leading out to the rear access where the enblock garage is. Viewing is highly recommended.

Tenure: Freehold Local Authority: Tandridge District Council Council Tax Band: C EPC Rating: D